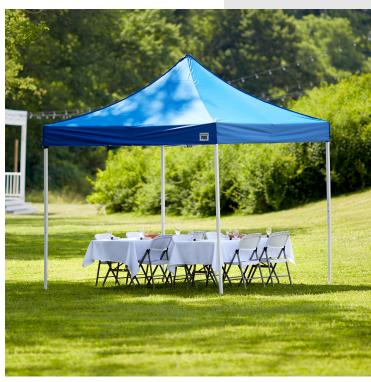

## Backyard Pro Courtyard Series 10' x 10' Blue Straight Leg Steel Instant Pop Up Canopy Tent

#554BP10X10B

## **Notes & Details**

This Backyard Pro  $10' \times 10'$  blue straight leg steel instant canopy offers commercial grade durability with recreational grade portability and affordability, making it easy to work your next event in style and comfort! This 100% polyester canopy provides an easy way to draw attention at trade shows or provide shade and shelter during outdoor events. Its powder-coated steel frame and eye-catching blue canopy top combine to ensure optimum visibility, near or far.

This Backyard Pro canopy features a rising truss ceiling system that combines the benefits of the full truss system's strength with reinforced truss bars, offering additional headroom similar to a cathedral-style frame. The steel frame is durable and built to withstand heavy use. It's perfect for outdoor events, providing up to  $100 \, \text{sq.}$  ft. of shade beneath the  $10' \, \text{x} \, 10'$  canopy. Plus, the 4-legged design ensures stability and safety for staff and guests alike.